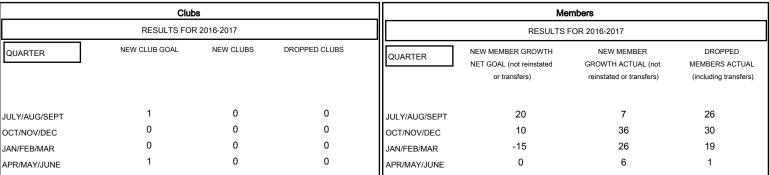

## MONTHLY MEMBERSHIP PROGRESS REPORT

District 20 Y2

Results as of: 4/30/2017





## GOALS AND ACTUAL NEW CLUBS CUMULATIVE





|   | -■- NEW MEMBER GROWTH NET GOAL    |
|---|-----------------------------------|
|   | - ● - NEW MEMBER GROWTH ACTUAL    |
| _ | - ▲ - LAST YEAR MEMBERSHIP ACTUAL |
|   |                                   |
|   |                                   |
| 1 |                                   |
| _ |                                   |

| DROPPED CLUBS: 0 |    |
|------------------|----|
| DROPPED MEMBERS  |    |
| DECEASED         | 8  |
| CLUB CANCELLED   | 0  |
| OTHER            | 63 |
| TOTAL            | 71 |

| 19 CLUBS OF 35 ADDED 1 OR MORE<br>NEW MEMBERS | GENDER DISTR<br>MALE<br>FEMALE | 691 (70.73%)<br>286 (29.27%) |
|-----------------------------------------------|--------------------------------|------------------------------|
| CL