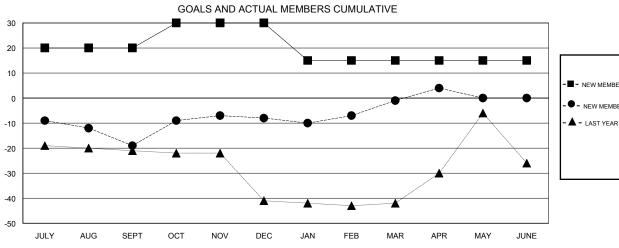

## GOALS AND ACTUAL NEW CLUBS CUMULATIVE

|   | -■- NEW MEMBER GROWTH NET GOAL    |
|---|-----------------------------------|
|   | - ● - NEW MEMBER GROWTH ACTUAL    |
| _ | - ▲ - LAST YEAR MEMBERSHIP ACTUAL |
|   |                                   |
|   |                                   |
| 1 |                                   |
| _ |                                   |